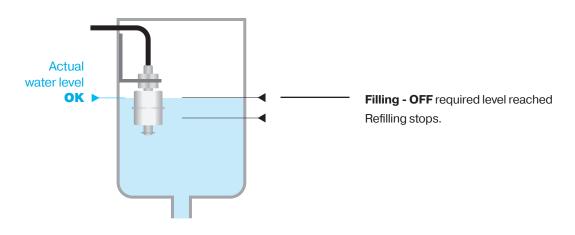

#### The function of the level meter

The water level is monitored in two levels. Levels are entered in centimeters in the configuration of ASIN AQUA.

## **Level OK – stop filling**

#### Levels: