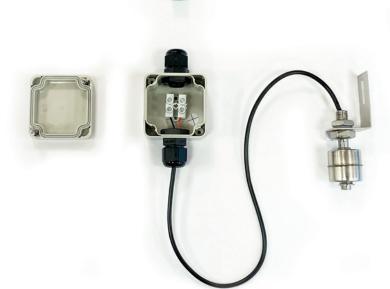

## **Level detector**

#13366

To connect the floater adapter to the dosing machine, use relay number 7 and 8 (level) and make sure to align the flat side of the adapter facing upwards. Then, attach the extension connection cable and connect it to the terminal box with the float level meter.