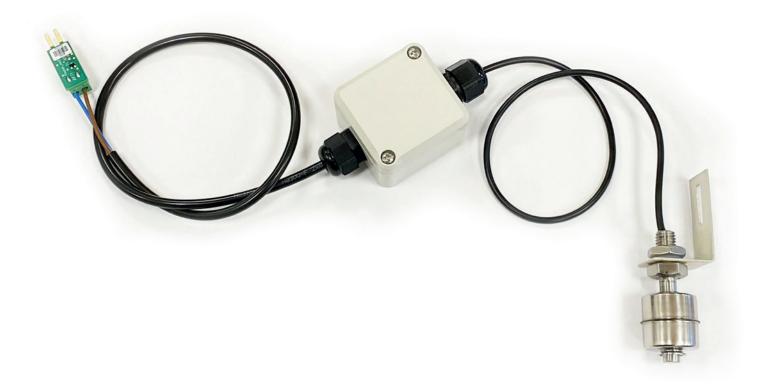

## **Level detector**

#13366

To connect the floater adapter to the dosing machine, use relay number 7 and 8 (level) and make sure to align the flat side of the adapter facing upwards. Then, attach the extension connection cable and connect it to the terminal box with the float level meter.

The level meter is compatible with the ASIN AQUA series: Home, Oxygen, Salt, Profi.