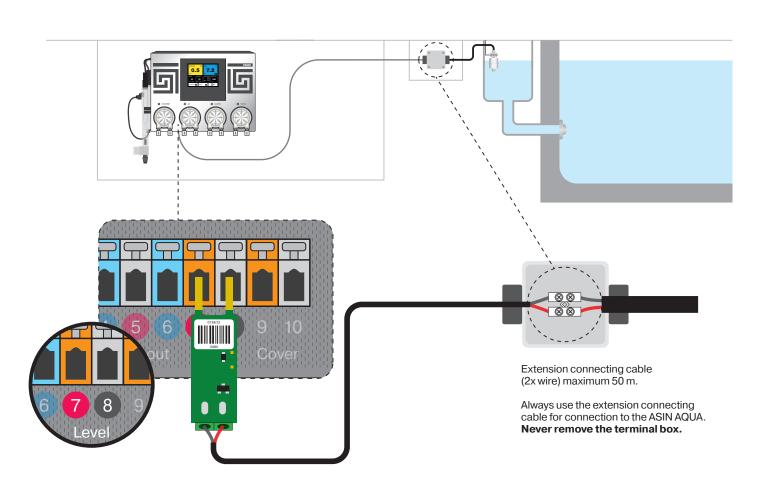

## **Level detector**

#13366

To connect the floater adapter to the dosing machine, use relay number 7 and 8 (level) and make sure to align the flat side of the adapter facing upwards. Then, attach the extension connection cable and connect it to the terminal box with the float level meter.

Next, on the dosing machine's home screen, select WATER LEVEL and enter the values for Filling OFF (75 cm) and Filling ON (45 cm). Please note that you don't need to set a High level alarm or a Low level alarm with the skimmer level meter.