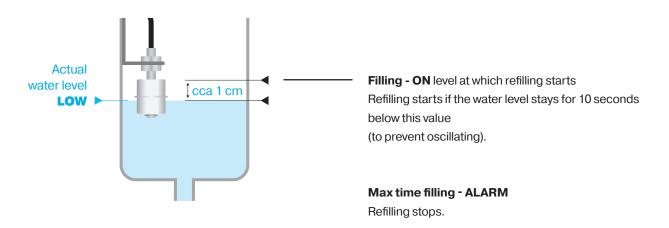

#### The function of the level meter

The water level is monitored in two levels. Levels are entered in centimeters in the configuration of ASIN AQUA.

#### Levels:

### **Level Low – start filling**